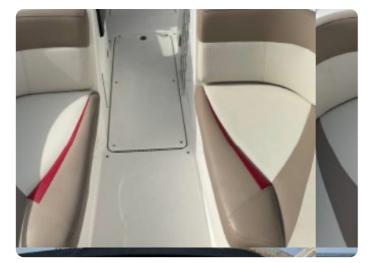

## **MASTERCRAFT X80**

Year: 2009 Location: Malaga Ref: TB410140

Length: **8.53m** Beam: **2.90** Engine: **2 X Indamr 350** 

**EUR 85,000 EU VAT/IVA Included** 



#### **General**

Model: X80 Year: 2009 Location: Malaga

Tax Status: EU VAT/IVA Included Flag of Registration: Polish

Hull Material: GRP

#### **Dimensions**

Length (m): 8.53 Beam (m): 2.90 Draft (m): 0.75 Displacement (kg): 2550

### **Engines**

Engine(s): 2 X Indamr 350 Engine HP: 2 X 350 Drive: Shaftdrive Engine Hours: 2 X 350 Cruise Speed (kn): 25 Max Speed (kn): 45

#### **Accommodation**

Heads Guests: 1

### **Tankage**

Fuel (I): 420

# TOP BOATS SOTOGRANDE ...

### **PHOTOS**













# TOP BOATS SOTOGRANDE ...

### **PHOTOS**













# TOP BOATS SOTOGRANDE .

### **PHOTOS**