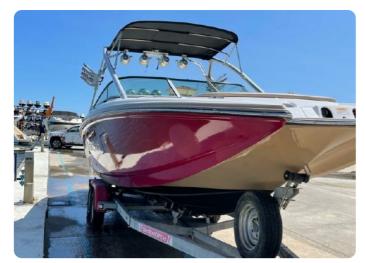

## **MASTERCRAFT X80**

Year: 2009 Location: Malaga Ref: TB410140

Length: **8.53m** Beam: **2.90** Engine: **2 X Indamr 350** 

**EUR 85,000 EU VAT/IVA Included** 

#### **General**

Model: X80 Year: 2009 Location: Malaga

Tax Status: EU VAT/IVA Included Flag of Registration: Polish

Hull Material: GRP

#### **Dimensions**

Length (m): 8.53 Beam (m): 2.90 Draft (m): 0.75 Displacement (kg): 2550

### **Engines**

Engine(s): 2 X Indamr 350 Engine HP: 2 X 350 Drive: Shaftdrive Engine Hours: 2 X 350 Cruise Speed (kn): 25 Max Speed (kn): 45