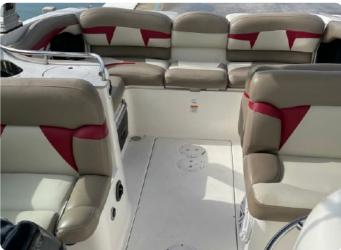

## **MASTERCRAFT X80**

Year: 2009 Location: Malaga Ref: TB410140

Length: **8.53m** Beam: **2.90** Engine: **2 X Indamr 350** 

**EUR 85,000 EU VAT/IVA Included** 



#### **General**

Model: X80 Year: 2009 Location: Malaga

Tax Status: EU VAT/IVA Included Flag of Registration: Polish

Hull Material: GRP

#### **Dimensions**

Length (m): 8.53 Beam (m): 2.90 Draft (m): 0.75 Displacement (kg): 2550

### **Engines**

Engine(s): 2 X Indamr 350 Engine HP: 2 X 350 Drive: Shaftdrive Engine Hours: 2 X 350 Cruise Speed (kn): 25 Max Speed (kn): 45

#### **Accommodation**

Heads Guests: 1

### **Tankage**

Fuel (I): 420

# TOP BOATS SOTOGRANDE ...

### **PHOTOS**













# TOP BOATS SOTOGRANDE ...

### **PHOTOS**













# TOP BOATS SOTOGRANDE .

### **PHOTOS**