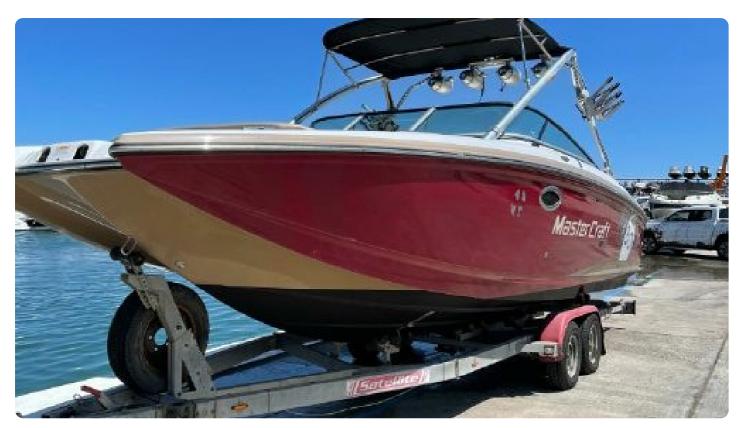

## **MASTERCRAFT X80**

Year: 2009 Location: Malaga Ref: TB410140

Length: **8.53m** Beam: **2.90** Engine: **2 X Indamr 350** 

**EUR 85,000 EU VAT/IVA Included** 

#### **General**

Model: X80 Year: 2009 Location: Malaga

Tax Status: EU VAT/IVA Included Flag of Registration: Polish

Hull Material: GRP

#### **Dimensions**

Length (m): 8.53 Beam (m): 2.90 Draft (m): 0.75 Displacement (kg): 2550

### **Engines**

Engine(s): 2 X Indamr 350 Engine HP: 2 X 350 Drive: Shaftdrive Engine Hours: 2 X 350 Cruise Speed (kn): 25 Max Speed (kn): 45