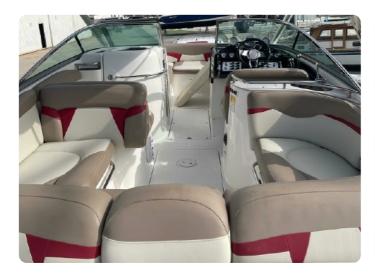

## **MASTERCRAFT X80**

Year: 2009 Location: Malaga Ref: TB410140

Length: **8.53m** Beam: **2.90** Engine: **2 X Indamr 350** 

**EUR 85,000 EU VAT/IVA Included** 



#### **General**

Model: X80 Year: 2009 Location: Malaga

Tax Status: EU VAT/IVA Included Flag of Registration: Polish

Hull Material: GRP

#### **Dimensions**

Length (m): 8.53 Beam (m): 2.90 Draft (m): 0.75 Displacement (kg): 2550

### **Engines**

Engine(s): 2 X Indamr 350 Engine HP: 2 X 350 Drive: Shaftdrive Engine Hours: 2 X 350 Cruise Speed (kn): 25 Max Speed (kn): 45

#### **Accommodation**

Heads Guests: 1

### **Tankage**

Fuel (I): 420

# TOP BOATS SOTOGRANDE ...

### **PHOTOS**













# TOP BOATS SOTOGRANDE ...

### **PHOTOS**













# TOP BOATS SOTOGRANDE .

### **PHOTOS**