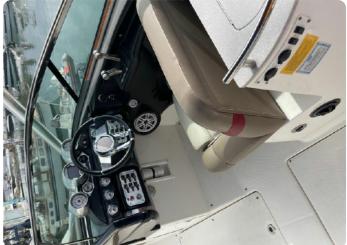

## **MASTERCRAFT X80**

Year: 2009 Location: Malaga Ref: TB410140

Length: **8.53m** Beam: **2.90** Engine: **2 X Indamr 350** 

**EUR 85,000 EU VAT/IVA Included** 



#### **General**

Model: X80 Year: 2009 Location: Malaga

Tax Status: EU VAT/IVA Included Flag of Registration: Polish

Hull Material: GRP

#### **Dimensions**

Length (m): 8.53 Beam (m): 2.90 Draft (m): 0.75 Displacement (kg): 2550

### **Engines**

Engine(s): 2 X Indamr 350 Engine HP: 2 X 350 Drive: Shaftdrive Engine Hours: 2 X 350 Cruise Speed (kn): 25 Max Speed (kn): 45

#### **Accommodation**

Heads Guests: 1

### **Tankage**

Fuel (I): 420

# TOP BOATS SOTOGRANDE ...

### **PHOTOS**













# TOP BOATS SOTOGRANDE ...

### **PHOTOS**













# TOP BOATS SOTOGRANDE .

### **PHOTOS**