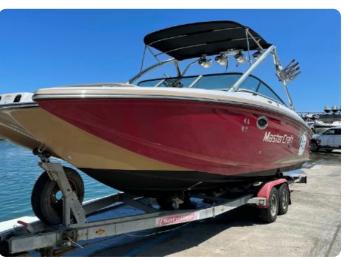

## **MASTERCRAFT X80**

Year: 2009 Location: Malaga Ref: TB410140

Length: **8.53m** Beam: **2.90** Engine: **2 X Indamr 350** 

**EUR 85,000 EU VAT/IVA Included** 