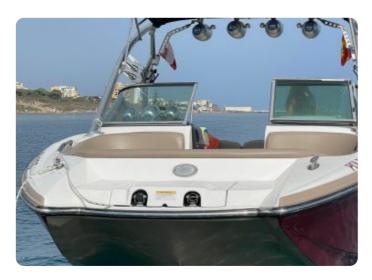

## **MASTERCRAFT X80**

Year: 2009 Location: Malaga Ref: TB410140

Length: **8.53m** Beam: **2.90** Engine: **2 X Indamr 350** 

**EUR 85,000 EU VAT/IVA Included** 

#### **General**

Model: X80 Year: 2009 Location: Malaga

Tax Status: EU VAT/IVA Included Flag of Registration: Polish

Hull Material: GRP

#### **Dimensions**

Length (m): 8.53 Beam (m): 2.90 Draft (m): 0.75 Displacement (kg): 2550