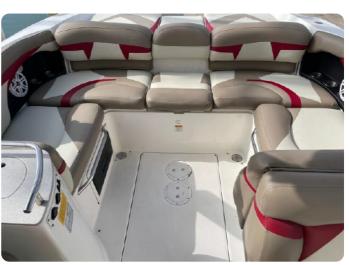

## **MASTERCRAFT X80**

Year: 2009 Location: Malaga Ref: TB410140

Length: **8.53m** Beam: **2.90** Engine: **2 X Indamr 350** 

**EUR 85,000 EU VAT/IVA Included** 



#### **General**

Model: X80 Year: 2009 Location: Malaga

Tax Status: EU VAT/IVA Included Flag of Registration: Polish

Hull Material: GRP

#### **Dimensions**

Length (m): 8.53 Beam (m): 2.90 Draft (m): 0.75 Displacement (kg): 2550

### **Engines**

Engine(s): 2 X Indamr 350 Engine HP: 2 X 350 Drive: Shaftdrive Engine Hours: 2 X 350 Cruise Speed (kn): 25 Max Speed (kn): 45

#### **Accommodation**

Heads Guests: 1

### **Tankage**

Fuel (I): 420

# TOP BOATS SOTOGRANDE ...

### **PHOTOS**













# TOP BOATS SOTOGRANDE ...

### **PHOTOS**













# TOP BOATS SOTOGRANDE .

### **PHOTOS**