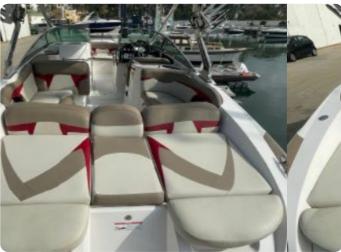

## **MASTERCRAFT X80**

Year: 2009 Location: Malaga Ref: TB410140

Length: **8.53m** Beam: **2.90** Engine: **2 X Indamr 350** 

**EUR 85,000 EU VAT/IVA Included** 



#### **General**

Model: X80 Year: 2009 Location: Malaga

Tax Status: EU VAT/IVA Included Flag of Registration: Polish

Hull Material: GRP

#### **Dimensions**

Length (m): 8.53 Beam (m): 2.90 Draft (m): 0.75 Displacement (kg): 2550

### **Engines**

Engine(s): 2 X Indamr 350 Engine HP: 2 X 350 Drive: Shaftdrive Engine Hours: 2 X 350 Cruise Speed (kn): 25 Max Speed (kn): 45

#### **Accommodation**

Heads Guests: 1

### **Tankage**

Fuel (I): 420

# TOP BOATS SOTOGRANDE ...

### **PHOTOS**













# TOP BOATS SOTOGRANDE ...

### **PHOTOS**













# TOP BOATS SOTOGRANDE .

### **PHOTOS**