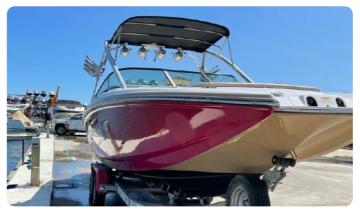

## **MASTERCRAFT X80**

Year: 2009 Location: Malaga Ref: TB410140

Length: **8.53m** Beam: **2.90** Engine: **2 X Indamr 350** 

**EUR 85,000 EU VAT/IVA Included** 

#### **General**

Model: X80 Year: 2009 Location: Malaga

Tax Status: EU VAT/IVA Included Flag of Registration: Polish

Hull Material: GRP

#### **Dimensions**

Length (m): 8.53 Beam (m): 2.90 Draft (m): 0.75 Displacement (kg): 2550

### **Engines**

Engine(s): 2 X Indamr 350 Engine HP: 2 X 350 Drive: Shaftdrive Engine Hours: 2 X 350 Cruise Speed (kn): 25 Max Speed (kn): 45