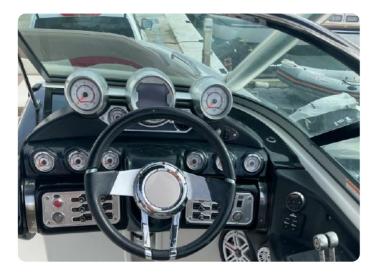

## **MASTERCRAFT X80**

Year: 2009 Location: Malaga Ref: TB410140

Length: **8.53m** Beam: **2.90** Engine: **2 X Indamr 350** 

**EUR 85,000 EU VAT/IVA Included** 

#### **General**

Model: X80 Year: 2009 Location: Malaga

Tax Status: EU VAT/IVA Included Flag of Registration: Polish

Hull Material: GRP

### **Engines**

Engine(s): 2 X Indamr 350 Engine HP: 2 X 350 Drive: Shaftdrive Engine Hours: 2 X 350 Cruise Speed (kn): 25 Max Speed (kn): 45